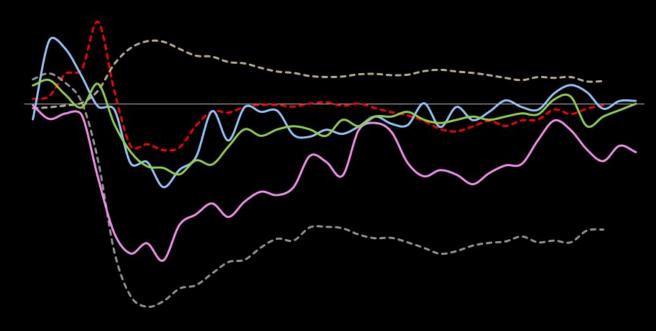

# Retail Traffic Trends National excl. VIC

16/02/2020 -22/02/2020 15/03/2020 -21/03/2020 12/04/2020 -18/04/2020 10/05/2020 -16/05/2020 7/06/2020 -13/06/2020 5/07/2020 -11/07/2020 2/08/2020 -8/08/2020 30/08/2020 -5/09/2020 27/09/2020 -3/10/2020 01/11/2020 -08/11/2020

## **Retail Traffic Trend Comparison**

National (excl. VIC) vs VIC