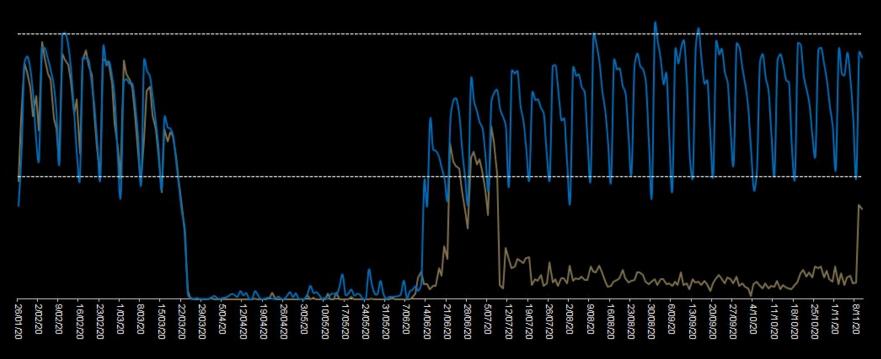

## **Gyms Traffic Trends**

----- VIC ----NSW -----NORM

# Gyms Audience Recovery NSW vs. Vic