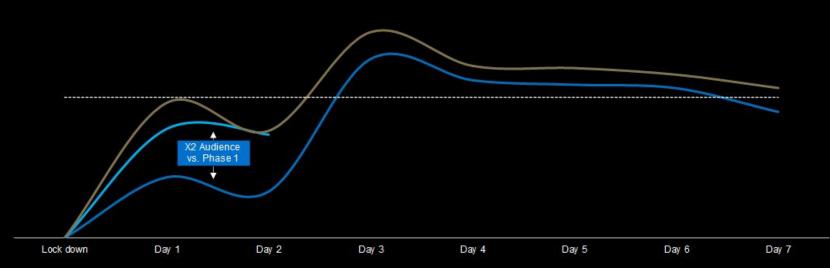

# Retail Traffic Trends National excl. VIC

16/02/2020 -22/02/2020 15/03/2020 -21/03/2020 12/04/2020 -18/04/2020 10/05/2020 -16/05/2020 7/06/2020 -13/06/2020 5/07/2020 -11/07/2020 2/08/2020 -8/08/2020 30/08/2020 -5/09/2020 27/09/2020 -3/10/2020 01/11/2020 -08/11/2020

## **Retail Traffic Trend Comparison**

National (excl. VIC) vs VIC