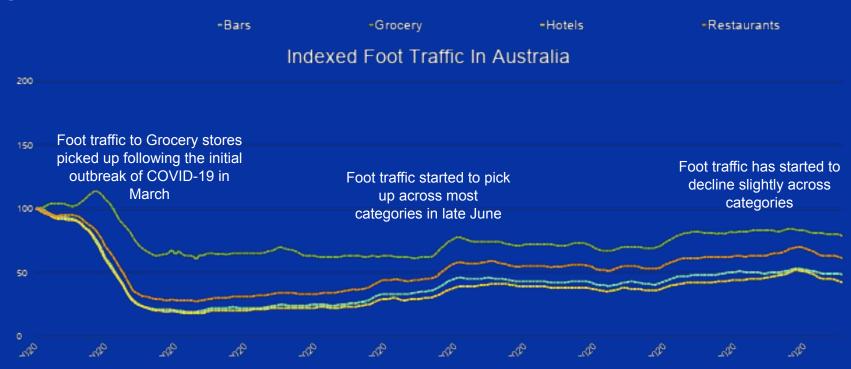

# Visits Have Fluctuated Across Categories In Australia Since the Pandemic Began