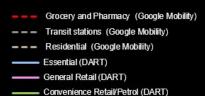

Welcome to

# Summer Movement in Digital Media

BENCH

VMO

**FOURSQUARE** 

#### **Observations**

- **#1** More people working from home
- #2 Australia will be full of Australians this summer
- #3 Some categories will be up, and some will be down
- #4 Measurement and impact is key

## **Gyms Traffic Trends**

----- VIC ----NSW -----NORM



# Gyms Audience Recovery NSW vs. Vic





## **New Zealand Offices Audience Recovery**





#### **FOURSQUARE**

# Visits Have Fluctuated Across Categories In Australia Since the Pandemic Began



# Retail Traffic Trends National excl. VIC





16/02/2020 -22/02/2020 15/03/2020 -21/03/2020 12/04/2020 -18/04/2020 10/05/2020 -16/05/2020 7/06/2020 -13/06/2020 5/07/2020 -11/07/2020 2/08/2020 -8/08/2020 30/08/2020 -5/09/2020 27/09/2020 -3/10/2020 01/11/2020 -08/11/2020



## **Retail Traffic Trend Comparison**

National (excl. VIC) vs VIC





# Summer Movement in Digital Media

BENCH

VMO

**FOURSQUARE** 

#### **Observations**

**#1** More people working from home

#2 Australia will be full of Australians this summer

#3 Some categories will be up, and some will be down

#4 Measurement and impact is key